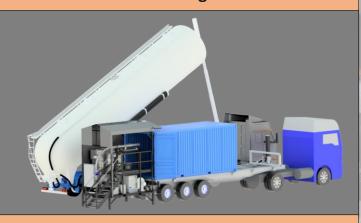

#### **Siloadmaxx Loading Machine**

Mobile and stationary loading of 20'-, 40'- and 40'HC-containers
Suited for foodstuff and ATEX-applications
Control unit connection with your plant

#### **Technology Container**

Weatherproof
Mobile handling of your processes
Outfitted according to customer
requirements