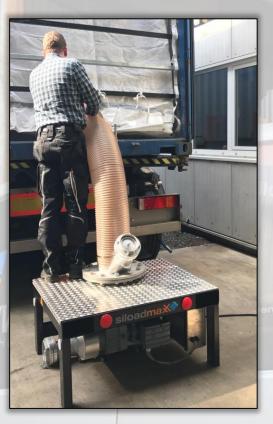

# Junior Cube System

- Reliable container unloading system for granules and free-flowing bulk
- Transfer of the material either into vertical silos or directly into the production
- Ready for operation any time and anywhere due to mountings for fork-lift

# Junior Cube System

#### Container-unloading: easy, safe and mobile