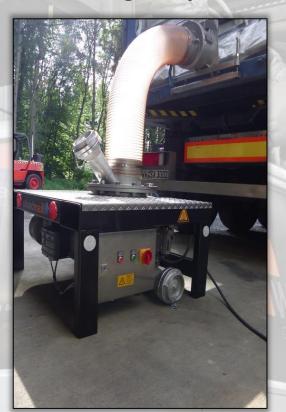

# Junior Cube System

- Reliable container unloading system for granules and free-flowing bulk
- Transfer of the material either into vertical silos or directly into the production
- Ready for operation any time and anywhere due to mountings for fork-lift

# Junior Cube System

#### Container-unloading: easy, safe and mobile