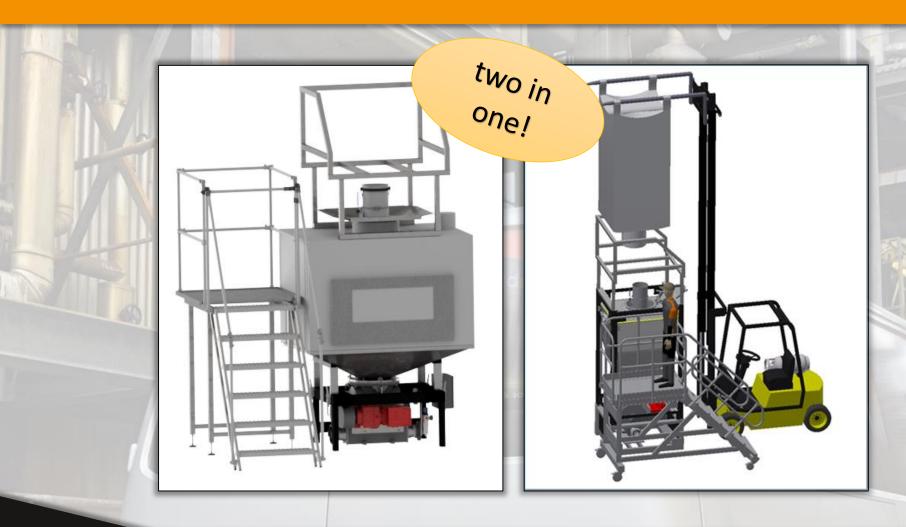

# Variants from the WWTec sandbox system

**Junior Cube System** 

**Bag Emptying Station** 

Proven and robust technique
mobile and efficient bulk loading
suitable nearly for all free-flowing kinds of bulk

# **WWTec Bag Emptying Station**

- \*Advanced design of the CQF junior
- ❖ Reliable combination system for the manual emptying of sacks or BigBags containing free-flowing bulk
- Transfer of the material either into vertical silo arrangements or directly into the production
- ❖ Ready for operation any time and anywhere due to mountings for fork-lift

# **WWTec Bag Emptying Station**

# Variants from the WWTec sandbox system

Transfer filling station for sacks and for Big Bags with dust collection (based on our Junior Cube)