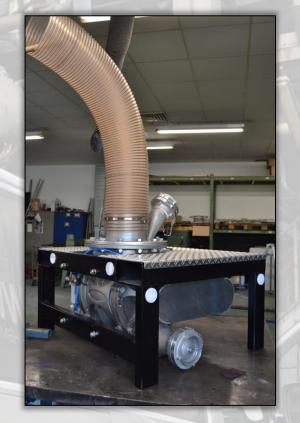

# Junior Cube System

- Reliable container unloading system for granules and free-flowing bulk
- Transfer of the material either into vertical silos or directly into the production
- Ready for operation any time and anywhere due to mountings for fork-lift

# Junior Cube System

#### Container-unloading: easy, safe and mobile