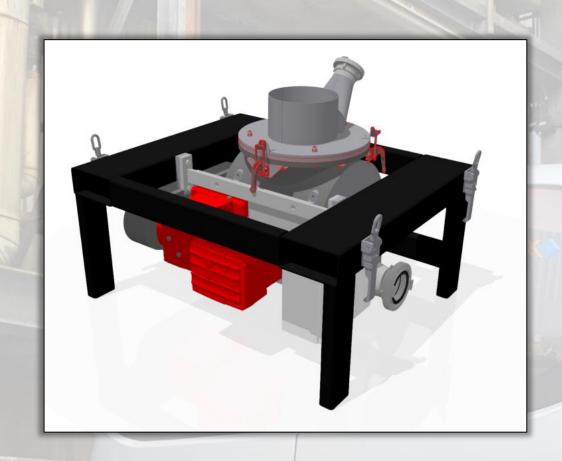

# Junior Cube System

- Reliable container unloading system for granules and free-flowing bulk
- Transfer of the material either into vertical silos or directly into the production
- Ready for operation any time and anywhere due to mountings for fork-lift

# Junior Cube System

#### Container-unloading: easy, safe and mobile