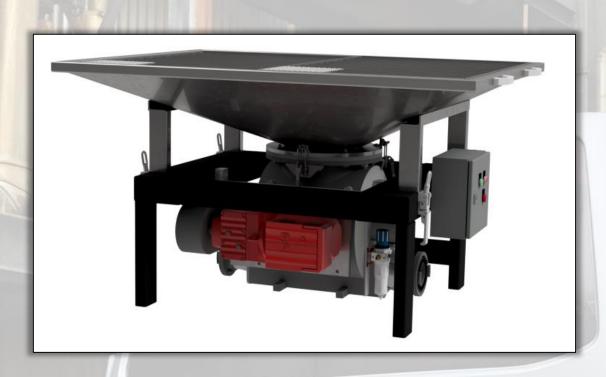

# Junior Cube System

- Reliable container unloading system for granules and free-flowing bulk
- Transfer of the material either into vertical silos or directly into the production
- Ready for operation any time and anywhere due to mountings for fork-lift

# Junior Cube System

#### Container-unloading: easy, safe and mobile