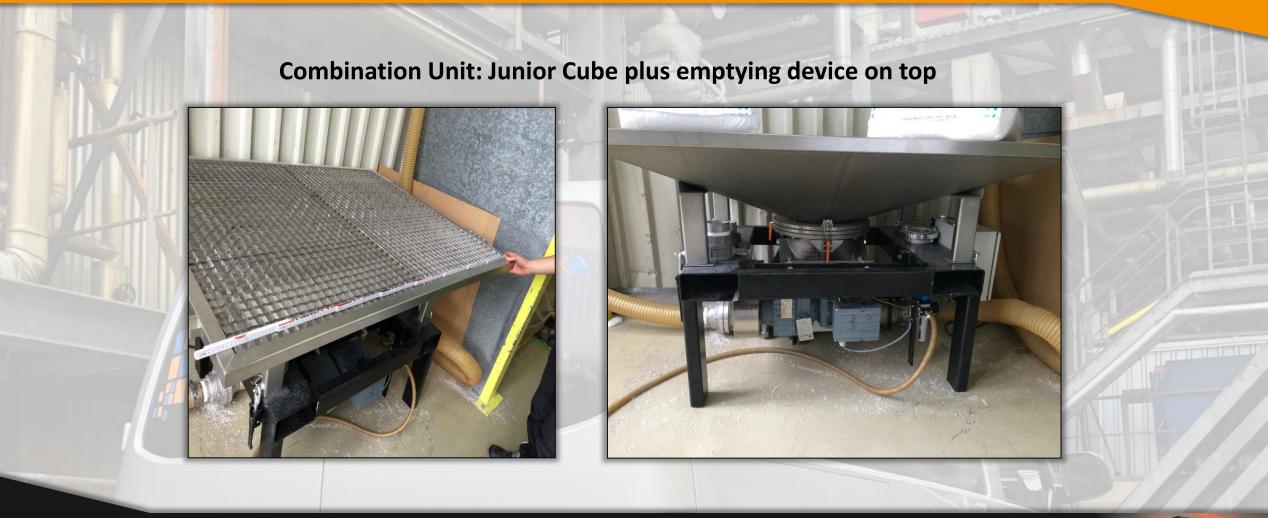

# Variants from the WWTec sandbox system

Transfer filling station for sacks and for Big Bags with dust collection (based on our Junior Cube)